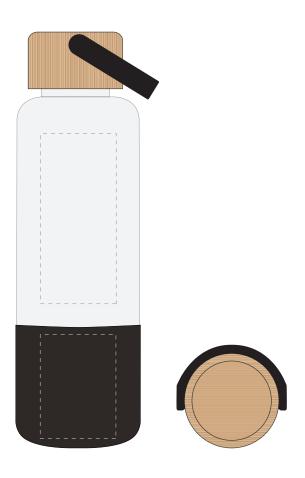

## ARTWORK SCALE 50%

Product Image for visualisation - colours may vary

## The dashed line is to demonstrate print area and will not appear on your printed item